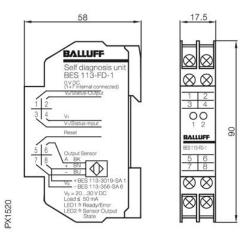

### Common Data

Version Usable with

Ambient temperature Function display Supply voltage display function diagnostics unit The following sensors can be connected: BES 113-356-SA 6 normally-open and BES 113-3019-SA 1 normallyclosed 0...+60°C yes yes

## **Mechanical Data**

Measurements WxHxD or Dia x D Material Protection class per IEC 60529

Conductor cross section Mounting 90x58x17,5 plastic Housing IP40, Connection IP20 max.2x2,5mm<sup>2</sup> Top-hat rail EN 50022-35

#### **Electrical Data**

Supply voltage

20...30V DC